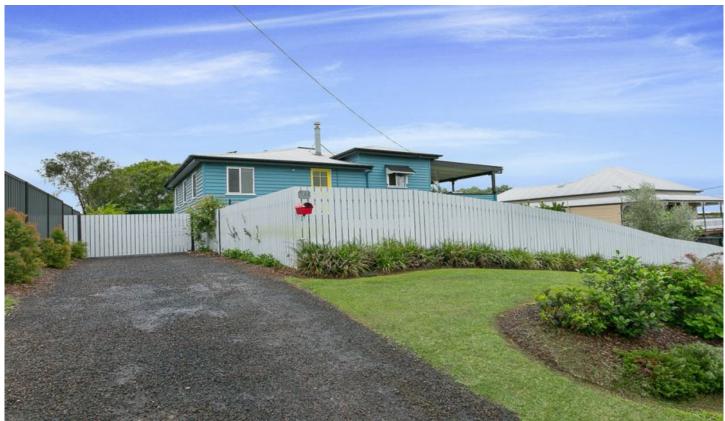

## 77 Church Street Boonah QLD

Upon arrival of this gorgeous renovated character home, you will not only be amazed at what you will find but your entire checklist list will be well and truly ticked.

This immaculate home sits commandingly on a fully fenced 809sqm block, flaunting its design and appeal to passers-by.

The stunning home is utterly equipped for every facet of modern family life whilst being composed of impressive traditional elements including elevated ceilings, polished timber floors and VJ walls. From the moment you arrive at this grand property you are greeted with immaculate lush landscaped gardens and manicured lawns all set on a spacious 809sqm allotment in the thriving Township of Boonah in the Scenic Rim.