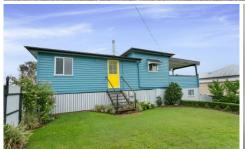

## 77 Church Street Boonah QLD

Upon arrival of this gorgeous renovated character home, you will not only be amazed at what you will find but your entire checklist list will be well and truly ticked.

This immaculate home sits commandingly on a fully fenced 809sqm block, flaunting its design and appeal to passers-by.

The stunning home is utterly equipped for every facet of modern family life whilst being composed of impressive traditional elements including elevated ceilings, polished timber floors and VJ walls. From the moment you arrive at this grand property you are greeted with immaculate lush landscaped gardens and manicured lawns all set on a spacious 809sqm allotment in the thriving Township of Boonah in the Scenic Rim.