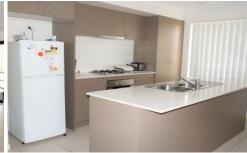

## 28 Bowerbird Street DEEBING HEIGHTS QLD

The kitchen comes well-equipped to make the chef of the house smile. In here you'll find an abundance of storage - including overhead cupboards and a double-door pantry - a dishwasher, an extra-large fridge space, an electric oven and a gas cooktop with a rangehood!