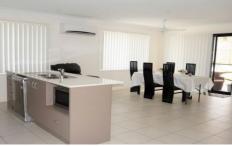

The large island bench incorporates the double-bowl stainless steel sink and a breakfast bar for informal meals, and overlooks the nearby air conditioned dining room and separate tiled lounge room, which is an excellent size. From here you can access the covered outdoor area with a ceiling fan - enjoy a BBQ, entertain guests or have a spot of alfresco dining!