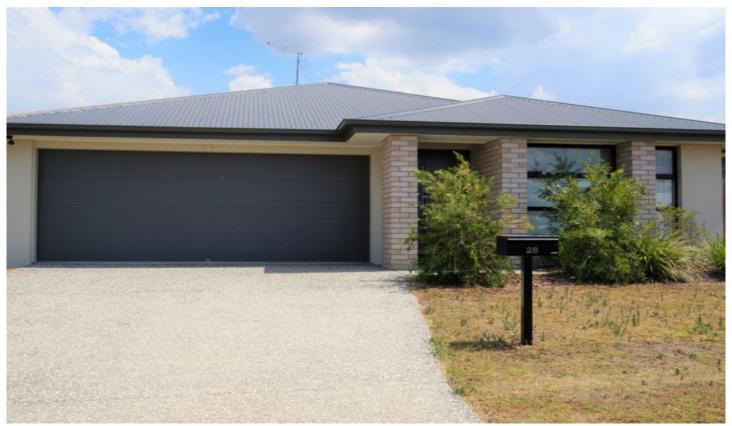

## 28 Bowerbird Street DEEBING HEIGHTS QLD

The kitchen comes well-equipped to make the chef of the house smile. In here you'll find an abundance of storage - including overhead cupboards and a double-door pantry - a dishwasher, an extra-large fridge space, an electric oven and a gas cooktop with a rangehood!

4 🕒 2 🔓 2 🖨

Land Size: 367 sqm

View : https://www.crownerealestate.com.au/6152

194

Emerence Jonker 07 3288 8411

David Fall (07) 3288 8411