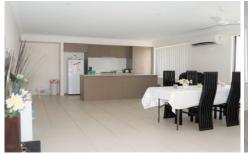

The large island bench incorporates the double-bowl stainless steel sink and a breakfast bar for informal meals, and overlooks the nearby air conditioned dining room and separate tiled lounge room, which is an excellent size. From here you can access the covered outdoor area with a ceiling fan - enjoy a BBQ, entertain guests or have a spot of alfresco dining!