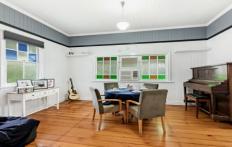

Entering the home via the front stairs you walk straight on to the large L-shaped wrap around verandah which is North-Easterly facing. The private and elevated verandah which has exposed timber rafters, ceiling fan and hardwood floorboards. This is the perfect space to entertain all year