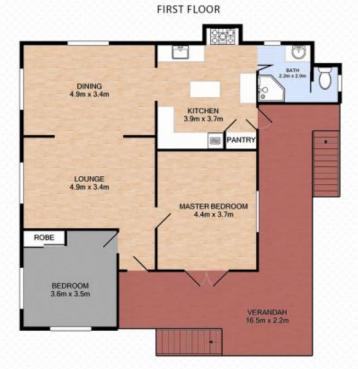

Entering the home via the front stairs you walk straight on to the large L-shaped wrap around verandah which is North-Easterly facing. The private and elevated verandah which has exposed timber rafters, ceiling fan and hardwood floorboards. This is the perfect space to entertain all year