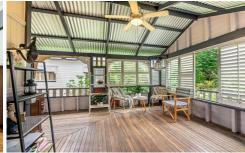

Entering the home via the front stairs you walk straight on to the large L-shaped wrap around verandah which is North-Easterly facing. The private and elevated verandah which has exposed timber rafters, ceiling fan and hardwood floorboards. This is the perfect space to entertain all year