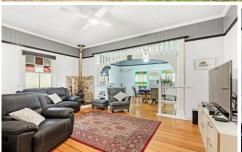

Entering the home via the front stairs you walk straight on to the large L-shaped wrap around verandah which is North-Easterly facing. The private and elevated verandah which has exposed timber rafters, ceiling fan and hardwood floorboards. This is the perfect space to entertain all year