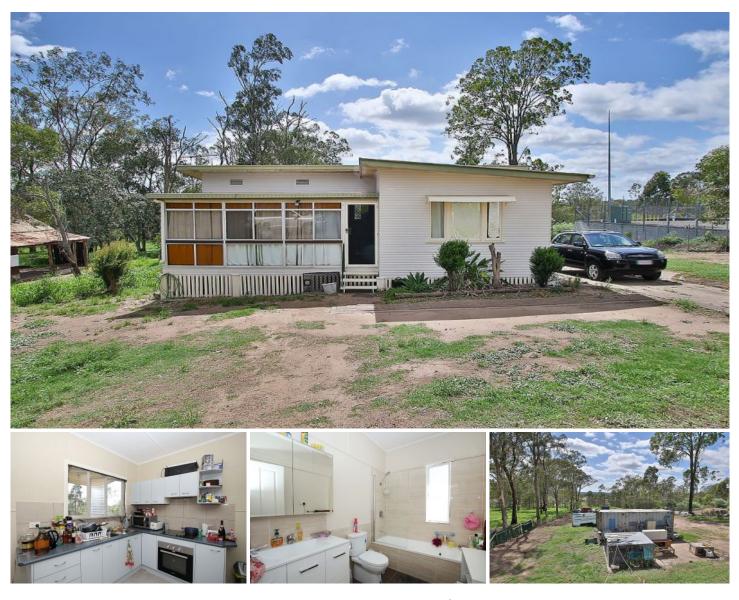

## 24 Leonard Street YAMANTO QLD

Prime position waits for you to capitalise. This property offers a 4419 sqm land parcel of that that is currently used for residential purposes. This home has been fully renovated.

The home features 3 bedrooms and 1 bathroom. The property is currently tenanted and returning \$300.00 per week.

The property would be an ideal rental whilst you are awaiting planning approval.

The location of the home would be perfect to use as offices during the development of the site.