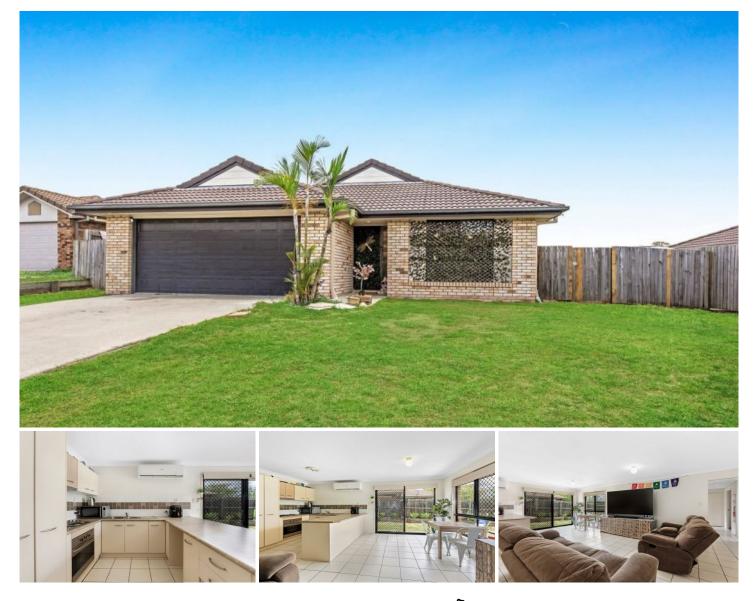

## 70 Anna Drive RACEVIEW QLD

This feature packed four bedroom plus ensuite family home is sure to impress the savvy investor and has a great tenant in place paying \$345.00 per week.

The home is set on a 697 square metre block close to secondary and primary schools, shopping Centres, clubs, medical and dental centres are all close at hand.

The bedrooms all have built in robes, fans and security screens. The master has a good size built in wardrobe and ensuite, with all other 3 bedrooms being serviced by a main bathroom.

Not only do you have a separate formal living room there is also the tiled family room adjoining the open plan dining and kitchen area which is fully air conditioned and well appointed. The kitchen has loads of cupboard space,