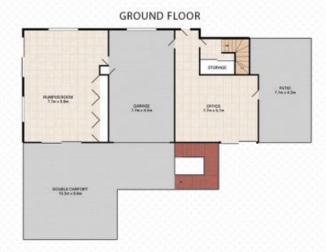

## 81 Cranes Road, NORTH IPSWICH

4 🗀 | 2 🚅 | 3 🗟

Total approx floor area 451m2 (including covered external areas)

Kirsty Dutney-Jones | 0415 448 020

White every aftering has been made to ensure the eccuracy of the floor plan contained here, measurements of doors, windows, morro, and any other forms are approximate and no responsibility is basen for error, orespons or ms-datement