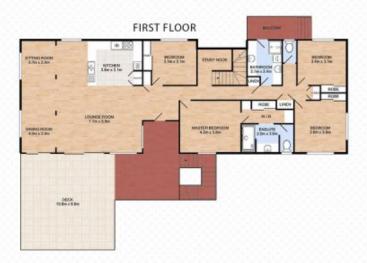

### 81A Cranes Road, NORTH IPSWICH

Total approx floor area 150m2 (first floor only)

Kirsty Dutney-Jones | 0415 448 020