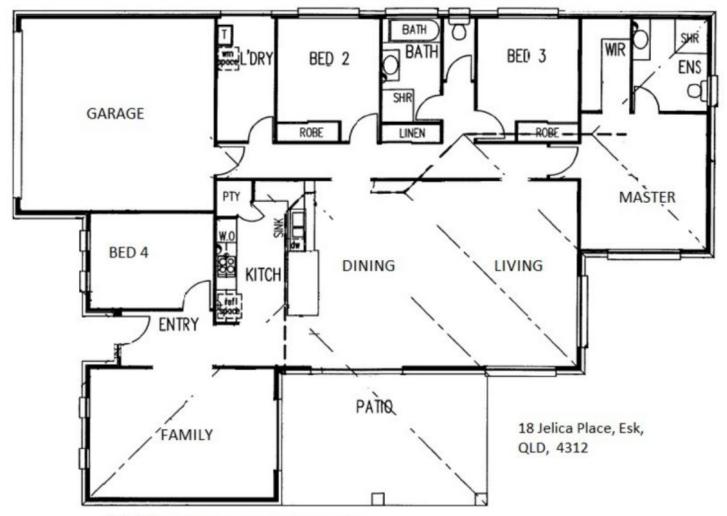

## 18 Jelica Place Esk QLD

Whilst this home is immaculate from the street, its not until you step inside that you will truly appreciate the size, space and features on offer here, like ducted air conditioning, and picture perfect presentation.

For the growing family this home is a must, with four bedrooms and two great sized living areas sitting on a fully fenced 899 square metres block with rural views.

The main bedroom of the home boasts its own stylish ensuite and walk in robe, while the other three bedrooms are serviced by a main bathroom with separate toilet.

For the buyers who need space the formal lounge will be a welcomed treat, it is both modern and stylish with plenty of room for the largest of lounges and entertainment units. For more casual occasions there is an air conditioned