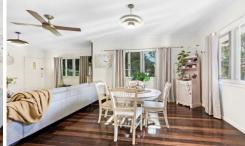

Step inside the front door you will be impressed with the gorgeous polished timber flooring that runs throughout the house. The home is light filled and gives you a warm welcoming feeling.

The open style lounge and dining rooms have a ceiling fan, air conditioning and drop down lighting. Centrally located so will easily form the family hub of the home with easy access to the kitchen. The white walls are complimented by elegant ornate ceilings.