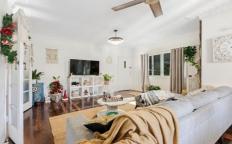

Step inside the front door you will be impressed with the gorgeous polished timber flooring that runs throughout the house. The home is light filled and gives you a warm welcoming feeling.

The open style lounge and dining rooms have a ceiling fan, air conditioning and drop down lighting. Centrally located so will easily form the family hub of the home with easy access to the kitchen. The white walls are complimented by elegant ornate ceilings.