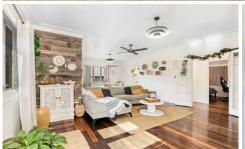

Step inside the front door you will be impressed with the gorgeous polished timber flooring that runs throughout the house. The home is light filled and gives you a warm welcoming feeling.

The open style lounge and dining rooms have a ceiling fan, air conditioning and drop down lighting. Centrally located so will easily form the family hub of the home with easy access to the kitchen. The white walls are complimented by elegant ornate ceilings.