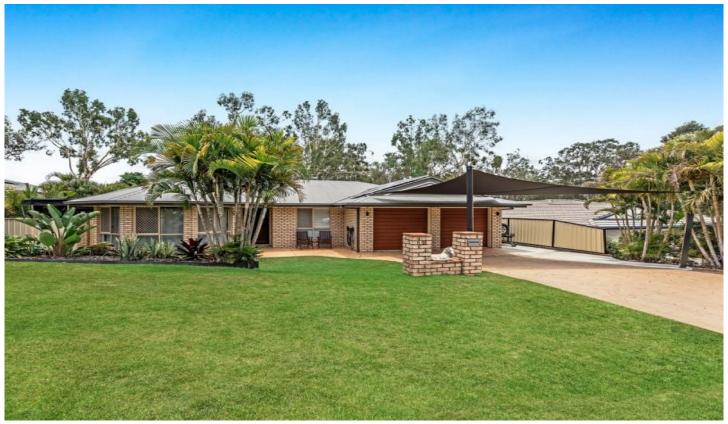

## **60 Jacana Crescent Flinders View QLD**

Compare this immaculate family home to anything else on the market & you are sure to fall in love with the home's stylish presentation, quality and features.

Situated in tightly held Jacana Cr, this meticulously maintained lowset brick home has been loved and nurtured by its owners and we are happy to now offer it to the market.

Surrounded by other quality homes it is positioned on a low maintenance, 805m2 block. Featuring a Stampcrete driveway, newly built retainer walls with established trees and gardens, and inground pool and side access to the Colourbond shed.