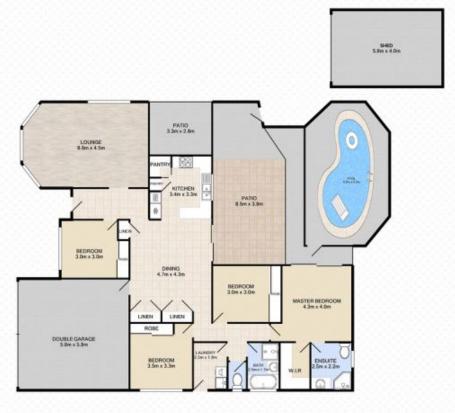

Situated in tightly held Jacana Cr, this meticulously maintained lowset brick home has been loved and nurtured by its owners and we are happy to now offer it to the market.

Surrounded by other quality homes it is positioned on a low maintenance, 805m2 block. Featuring a Stampcrete driveway, newly built retainer walls with established trees and gardens, and inground pool and side access to the Colourbond shed.

## 60 Jacana Crescent, FLINDERS VIEW

4 ⊨ 2 🚅 2 窩 805m² 🛄

Total approx floor area 257m<sup>2</sup> (not including shed or pool area)

Kirsty Dutney-Jones | 0415 448 020

White every allering has been made to ensure the accuracy of the floor plan contained here, measurements of doors, windows, storms and any other florms are approximate and no responsibility is believe for every contained or measurements of doors, windows,