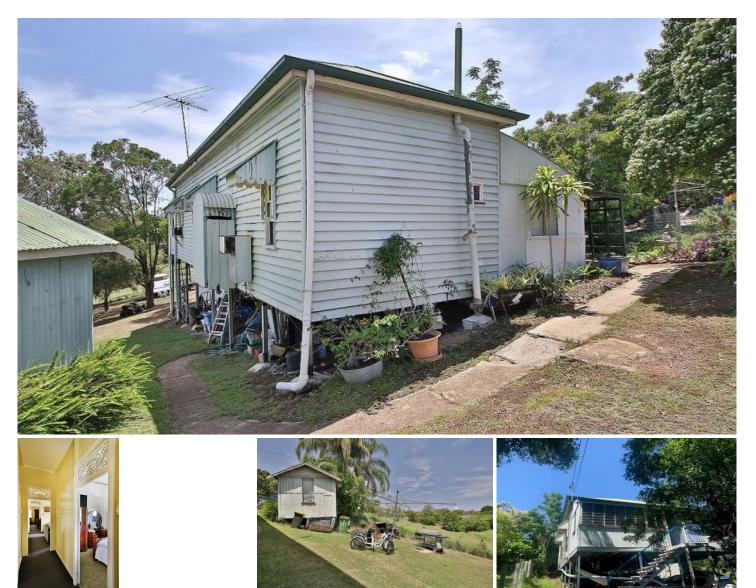

## 1 Lennon Street North Ipswich QLD

This centrally located North Ipswich property sits upon a fully fenced 1042 sqm parcel of land featuring two road frontages and private location.

This character home offers 3 generous bedrooms, 2 living areas, combined kitchen and dining area, neat and family friendly bathroom, and private north-facing front verandah. The home has retained majority of its period features including high-ceilings, breezeways and vj walls. Underneath of the home offers car accommodation and fantastic storage space. The vast yard allows the new owner multiple opportunities to utilise the space to its full potential. There is a traditional period timber shed with timber subflooring and ample room for another shed or pool\*

Situated in the heart of North Ipswich, this home is close to

3 🎮 1 🚔 2 🚘

| Price     | : \$ 290,000                               |
|-----------|--------------------------------------------|
| Land Size | : 1042 sqm                                 |
| View      | : https://www.crownerealestate.com.au/6017 |
|           | 842                                        |
|           |                                            |