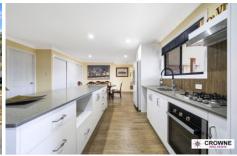

As you enter the home you will amazed at the size of the open plan air conditioned lounge, kitchen and dining area. The spacious kitchen area is a chefs dream where you can cook up a storm with heaps of cupboard and bench space and to complete the package are stone bench tops and gas stove.