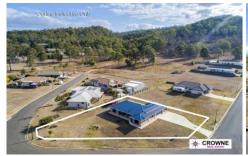

## 1 Jelica Place Esk QLD

Compare this immaculate family home to anything else on the market and you are sure to fall in love with the home's stylish presentation, quality and features.

Situated in beautiful Esk, this lowset brick is the builders' own home and now is marketed for sale. It is positioned on a 1235 square metre cornered block with plenty of room to add a pool or shed.