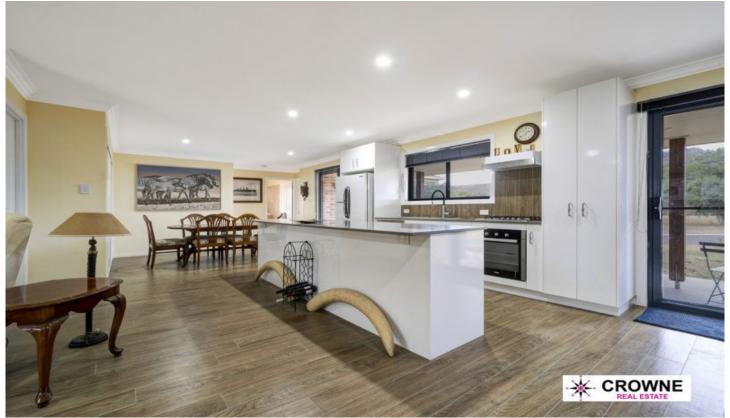

As you enter the home you will amazed at the size of the open plan air conditioned lounge, kitchen and dining area. The spacious kitchen area is a chefs dream where you can cook up a storm with heaps of cupboard and bench space and to complete the package are stone bench tops and gas stove.