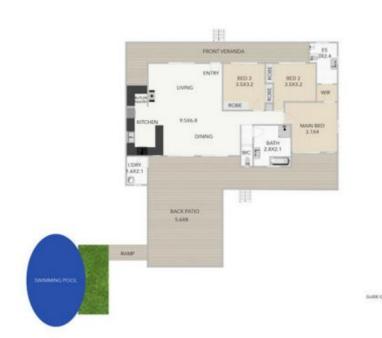

Beautifully manicured grounds surround the home, offering a degree of privacy and a picturesque setting for comfortable family living. Step inside to reveal a flowing and functional open floor plan that incorporates the perfect blend of indoor/outdoor living.

All three bedrooms of the home are all larger than standard and feature built-in robes, ceiling fans and direct access outdoors. The expansive air-conditioned Master bedroom offers an equally impressive ensuite boasting large shower