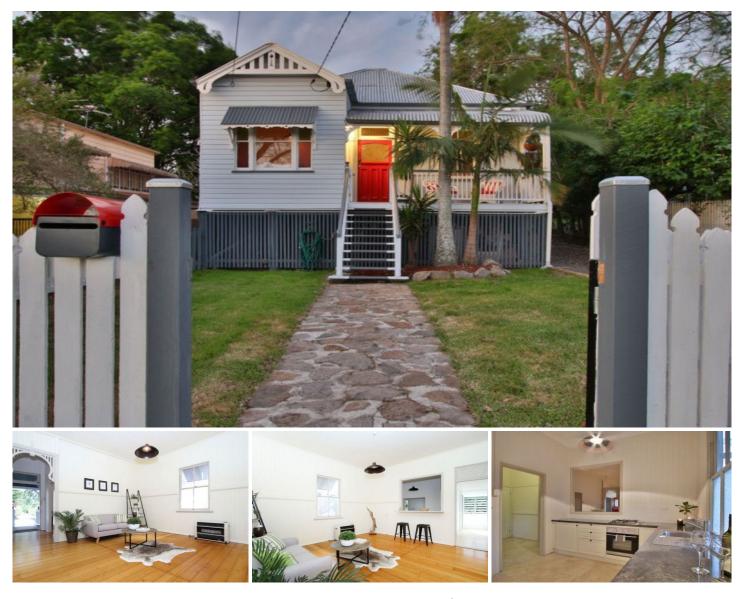

## 11 Moffatt Street IPSWICH QLD

Behind that traditional white picket fence you'll find a beautiful home in a location that boasts ultra-convenient access to all that you could ever need. This renovated circa 1912 home is loaded with charm and unique appeal and sits comfortably on a 632sqm allotment in the heart of our great city.

Having been tastefully renovated but still retaining all of its classic features - tongue and groove walls, gleaming timber floors, sash windows and soaring ceilings among them - this home embodies all of the qualities that homes in lpswich are known for.

All three of the bedrooms are are very generously sized (common in homes of this era) and showcase those gorgeous character features to their fullest extent. Servicing these bedrooms is an expertly-renovated bathroom which features floor-to-ceiling tiling, a beautiful clawfoot bathtub, an open rainfall shower, a bespoke vanity