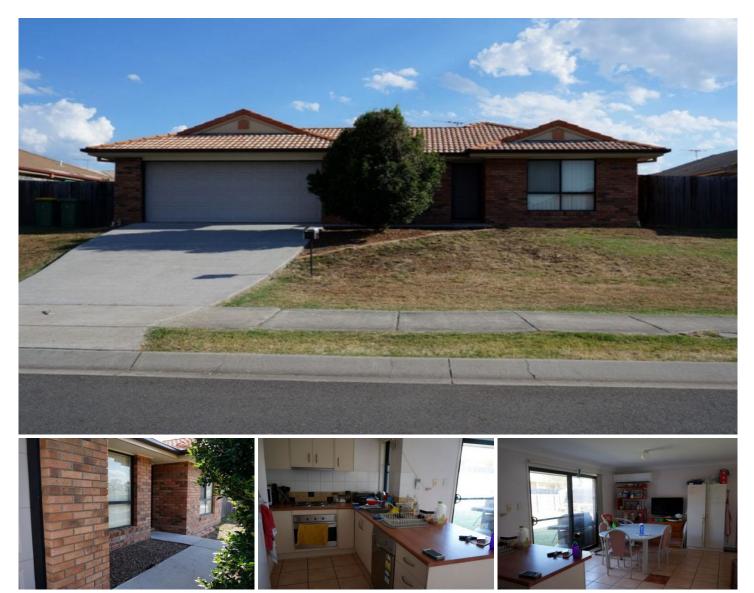

## 89 Anna Drive RACEVIEW QLD

Low set 4 bedroom home in the heart of Raceview.

This property boasts 2 living areas or you can use one area as an office.

The main bedroom has a separate ensuite for peace and privacy

The remaining 3 bedrooms are serviced by the main bathroom and a separate toilet.

Separate lounge room at the front of the property and the main living area is kitchen and dining room combined.

Air conditioner in main living area to keep you lovely and cool in these upcoming months and ceiling fans throughout. The property offers large fully fenced spacious yard with only the retaining wall garden to maintain.

Double remote lock up garage to keep your cars safe and sound and has internal access into the house.

To view this wonderful property please register to inspect or call the office on 32888411.

Land Size : 602 sqm