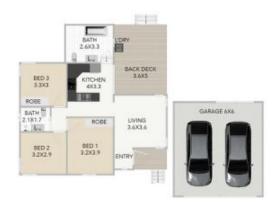

## 56 Cyprus Street NORTH IPSWICH QLD

This fantastic renovated home is ready for you to move straight into!

The home itself has a large air-conditioned living which leads through to the kitchen/dining. The stunning kitchen comes complete with loads of bench and cupboard space, breakfast bench and stainless steel appliances including wall oven and dishwasher. Leading off the kitchen there is a raised, covered 5 x 5m deck that is the perfect spot to relax and enjoy the cool breezes while watching the children and pets play.

All three of the homes bedrooms offer ceiling fans and are serviced by two stylish bathrooms.

Located on an large fenced 789 m2 block, this home boasts not only a double lock up carport but an additional  $6\,$ 