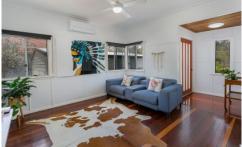

## 56 Cyprus Street NORTH IPSWICH QLD

This fantastic renovated home is ready for you to move straight into!

The home itself has a large air-conditioned living which leads through to the kitchen/dining. The stunning kitchen comes complete with loads of bench and cupboard space, breakfast bench and stainless steel appliances including wall oven and dishwasher. Leading off the kitchen there is a raised, covered 5 x 5m deck that is the perfect spot to relax and enjoy the cool breezes while watching the children and pets play.