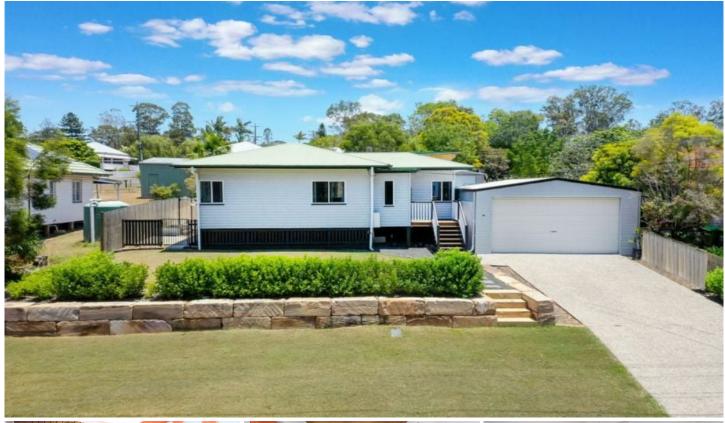

## 56 Cyprus Street NORTH IPSWICH QLD

This fantastic renovated home is ready for you to move straight into!

The home itself has a large air-conditioned living which leads through to the kitchen/dining. The stunning kitchen comes complete with loads of bench and cupboard space, breakfast bench and stainless steel appliances including wall oven and dishwasher. Leading off the kitchen there is a raised, covered 5 x 5m deck that is the perfect spot to relax and enjoy the cool breezes while watching the children and pets play.

All three of the homes bedrooms offer ceiling fans and are serviced by two stylish bathrooms.

Located on an large fenced 789 m2 block, this home boasts not only a double lock up carport but an additional  $6\,$ 

3 📭 2 🔓 4 🗬

**Price** : \$ 365,000 **Land Size** : 789 sqm

**View**: https://www.crownerealestate.com.au/6012

358

Jenni Hood 0400 930 470

GUIDE ONLY NOT TO SCALE