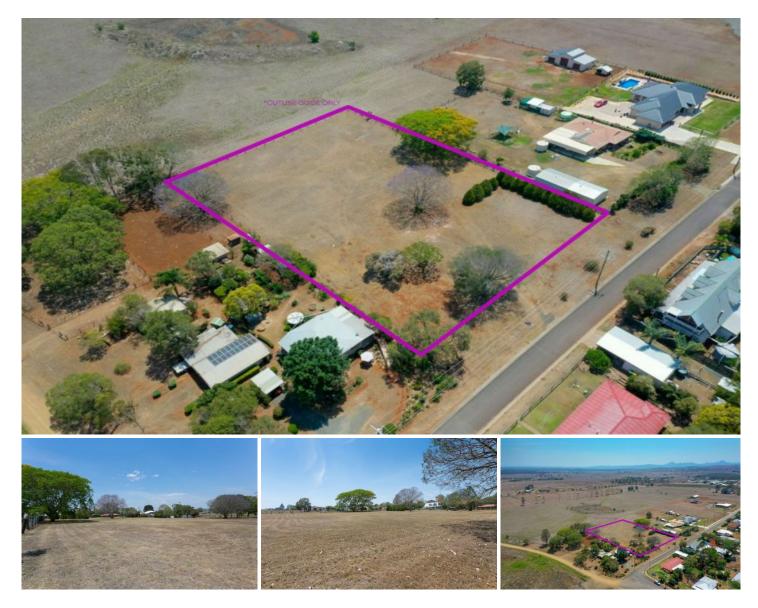

## 6 Mary Street Harrisville QLD

Looking to build your first home? Both the Home Builders Stimulus Grant \$25k and the FHOG \$15k may apply to you!

If you want a larger block with plenty of space for the kids and pets to run around, this spectacular 6042m2, flat parcel of land offers stunning views and is just waiting for new owners to build their dream home.

Land Size : 6042 sqm

View : https://www.crownerealestate.com.au/6010 811

Mike Jones 0400 515 422

https://www.crownerealestate.com.au

07 32888411