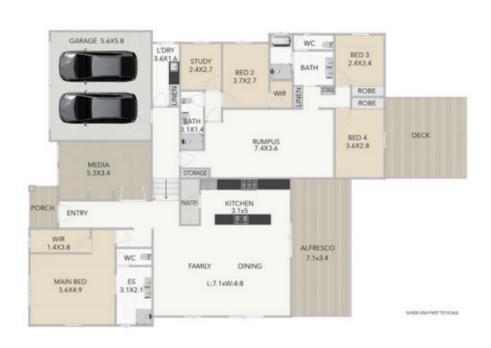

Step inside to reveal a magnificent floor plan that incorporates multiple spaces for you to enjoy. Generously proportioned living areas join together in an open yet designated design that encourages family living without restrictions.

Prepare to be dazzled by the impressive kitchen which hosts a suite of quality appliances including dishwasher,

5 🚐 3 🟪 2 🗬

**Price** : \$ 755,000 **Land Size** : 881 sqm

View: https://www.crownerealestate.com.au/5996