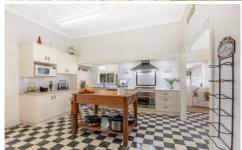

Open and spacious with light filled rooms, high detailed ceilings and gorgeous polished floorboards this home is

2 🔄 2 🔓 3 🗬

**Price** : \$ 510,000 **Land Size** : 759 sqm

View: https://www.crownerealestate.com.au/5996