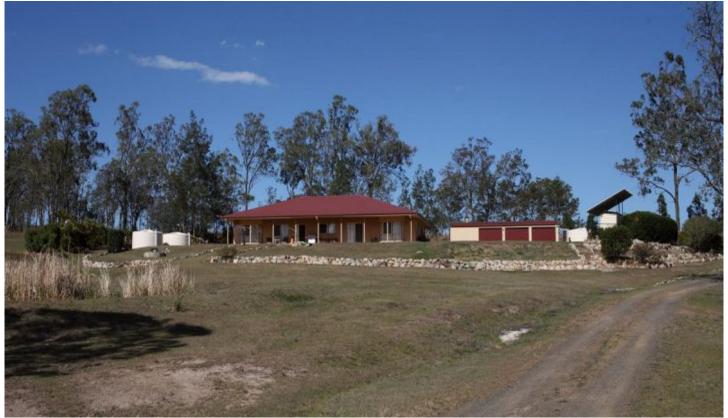

## 14 Forest Ridge Cr Mount Mort QLD

Has 2020 made you reassess and want to chase your dream home and property?

The home is the owner's dream property and they are offering it to the market for the first time as they are now ready to downsize due to health reasons. This Custom built, fully off grid expansive home is nestled on a fully fenced 42 picturesque acre property and presents the perfect opportunity for a family to turn their dreams into reality with this property.

The property is perfect for horses or a few cows as there are 3 dams. However, if it is just lifestyle and absolute privacy you are chasing this is the perfect property.

The home has a large front and rear veranda to sit and enjoy the magnificent views of the little Liverpool Ranges and the Great Dividing Ranges.