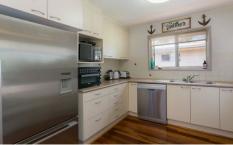

The kitchen forms the central hub of the home, with access to both indoor and outdoor living areas, as well as

3 📭 1 🔓 2 🖨

**Price** : \$ 330,000 **Land Size** : 638 sqm

View: https://www.crownerealestate.com.au/5984