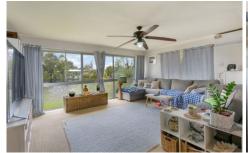

The kitchen forms the central hub of the home, with access to both indoor and outdoor living areas, as well as

3 📭 1 🔓 2 🖨

**Price** : \$ 330,000 **Land Size** : 638 sqm

View: https://www.crownerealestate.com.au/5984