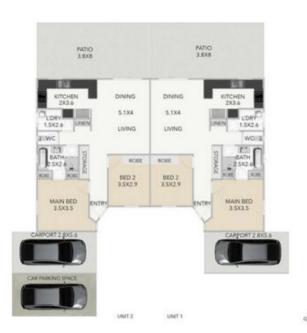

Practically designed from front to back, you will immediately notice the quality build of these units on arrival. Each are mirror image and feature:

Two generous sized bedrooms, the spacious Master bedroom offers 'his and her' built-in robes, ceiling fans and is semi-ensuited. Bedroom 2 features large built-in and roller shutters to the front windows.

The bathroom offers a modern vanity separate bath