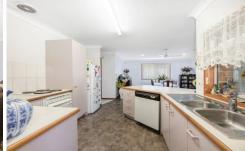

Having a functional floorplan, yet incorporating separate living areas for the whole family, makes this home the perfect mix between having a busy on-the-go lifestyle & relaxation.

All bedrooms are carpeted along with the spacious living room which features a bay window and ceiling fan. Tiles and modern look lino run throughout the rest of the house, which then flows out to the covered pergola area that overlooks the gorgeous backyard.