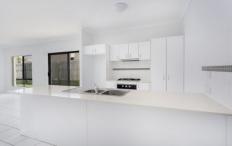

Features sure to impress include:

- Modern air-conditioned open plan living area boasting soaring 9ft ceilings
- Stylish kitchen featuring stone benchtops, gas cooktop, wall oven, stainless steel dishwasher & range hood, large double door pantry and breakfast bench
- Four great size bedrooms all with built-ins robes and fans
- Spacious Master bedroom complete with ensuite and his