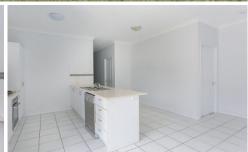

Features sure to impress include:

- Modern air-conditioned open plan living area boasting soaring 9ft ceilings
- Stylish kitchen featuring stone benchtops, gas cooktop, wall oven, stainless steel dishwasher & range hood, large double door pantry and breakfast bench
- Four great size bedrooms all with built-ins robes and fans
- Spacious Master bedroom complete with ensuite and his