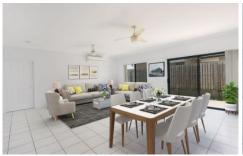

Features sure to impress include:

- Modern air-conditioned open plan living area boasting soaring 9ft ceilings
- Stylish kitchen featuring stone benchtops, gas cooktop, wall oven, stainless steel dishwasher & range hood, large double door pantry and breakfast bench
- Four great size bedrooms all with built-ins robes and fans
- Spacious Master bedroom complete with ensuite and his