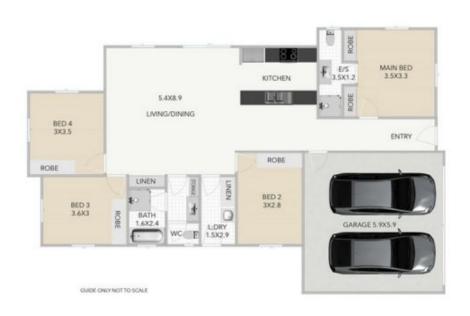

## 15 Perry Street Redbank Plains QLD

Whether you're looking for a well-appointed family home or a valuable investment your search ends here!

This modern four bedroom property is positioned on a flat 465m2 block and is perfectly located within the fast growing suburb of Redbank Plains. The home is feature packed and offers extras that other properties in this price range do not offer so this you'll need to be quick!

Features sure to impress include:

- Modern air-conditioned open plan living area boasting soaring 9ft ceilings
- Stylish kitchen featuring stone benchtops, gas cooktop, wall oven, stainless steel dishwasher & range hood, large double door pantry and breakfast bench
- Four great size bedrooms all with built-ins robes and fans
- Spacious Master bedroom complete with ensuite and his