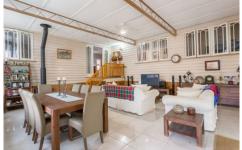

With stylish renovations and an extension added to the original home, you can enjoy the character and charm of yesteryear complimented by modern style living.

On the bottom level you will find an oversized living area, finished with large modern tiles, high ceilings with exposed beams and a stand-alone wood fire heater. With huge front windows and multiple sliding doors you will love the natural daylight that filters through. This is the perfect space for the growing family and could be used as a second living area, entertainment area, teenage retreat or man cave.

Gorgeous polished timber stairs complete with landing and glass panel doors lead you up to the main house.

4 🚐 1 🟪 3 🚍

**Price** : \$ 372,500 **Land Size** : 607 sqm

View: https://www.crownerealestate.com.au/5947