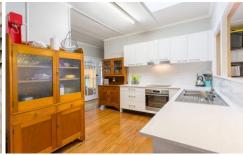

With stylish renovations and an extension added to the original home, you can enjoy the character and charm of yesteryear complimented by modern style living.

On the bottom level you will find an oversized living area, finished with large modern tiles, high ceilings with exposed beams and a stand-alone wood fire heater. With huge front windows and multiple sliding doors you will love the natural daylight that filters through. This is the perfect space for the growing family and could be used as a second living area, entertainment area, teenage retreat or man cave.