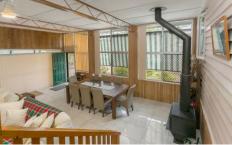

With stylish renovations and an extension added to the original home, you can enjoy the character and charm of yesteryear complimented by modern style living.

On the bottom level you will find an oversized living area, finished with large modern tiles, high ceilings with exposed beams and a stand-alone wood fire heater. With huge front windows and multiple sliding doors you will love the natural daylight that filters through. This is the perfect space for the growing family and could be used as a second living area, entertainment area, teenage retreat or man cave.

Gorgeous polished timber stairs complete with landing and glass panel doors lead you up to the main house.

4 🚐 1 🟪 3 🚍

**Price** : \$ 372,500 **Land Size** : 607 sqm

View: https://www.crownerealestate.com.au/5947