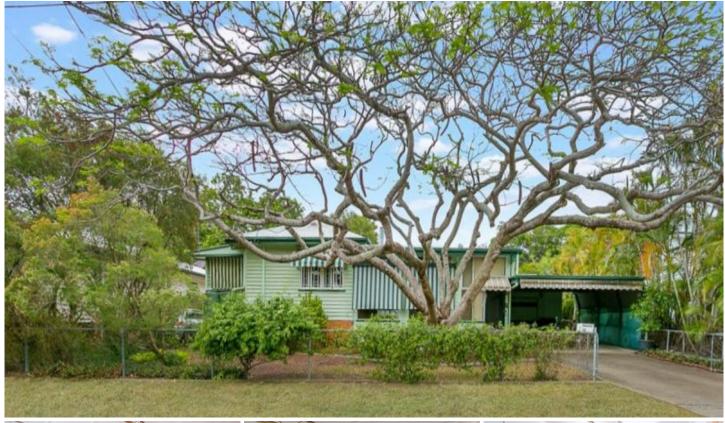

## 13 Bennett Street East Ipswich QLD

This sturdy home is unique in design with brick base and hardwood frame and floors and is a great opportunity for a first homeowner, a couple starting out or the savvy investor.

With stylish renovations and an extension added to the original home, you can enjoy the character and charm of yesteryear complimented by modern style living.

On the bottom level you will find an oversized living area, finished with large modern tiles, high ceilings with exposed beams and a stand-alone wood fire heater. With huge front windows and multiple sliding doors you will love the natural daylight that filters through. This is the perfect space for the growing family and could be used as a second living area, entertainment area, teenage retreat or man cave.