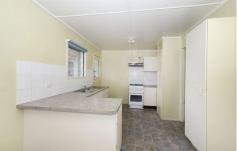

The spacious lounge room is the central hub of the home and features polished timber floorboards, ceiling fan and walk through access to the kitchen and dining area.

The kitchen is as neat as a pin and offers plenty of bench space, under cupboard storage, built-in pantry, dual sink, gas cooking and range hood.