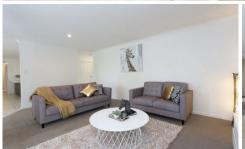

The neutral coloured tiles are a stand out as you enter the home and lead you through to the huge, light filled open plan kitchen, dining and family room.

The spacious, modern kitchen is a chef's delight with plenty of bench and cupboard space. Enjoy cooking on the ceramic cook top with stainless steel rangehood and Bellini