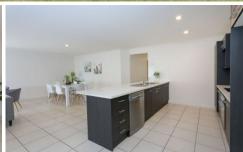

The neutral coloured tiles are a stand out as you enter the home and lead you through to the huge, light filled open plan kitchen, dining and family room.

The spacious, modern kitchen is a chef's delight with plenty of bench and cupboard space. Enjoy cooking on the ceramic cook top with stainless steel rangehood and Bellini