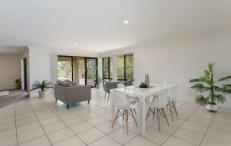

The neutral coloured tiles are a stand out as you enter the home and lead you through to the huge, light filled open plan kitchen, dining and family room.

The spacious, modern kitchen is a chef's delight with plenty of bench and cupboard space. Enjoy cooking on the ceramic cook top with stainless steel rangehood and Bellini