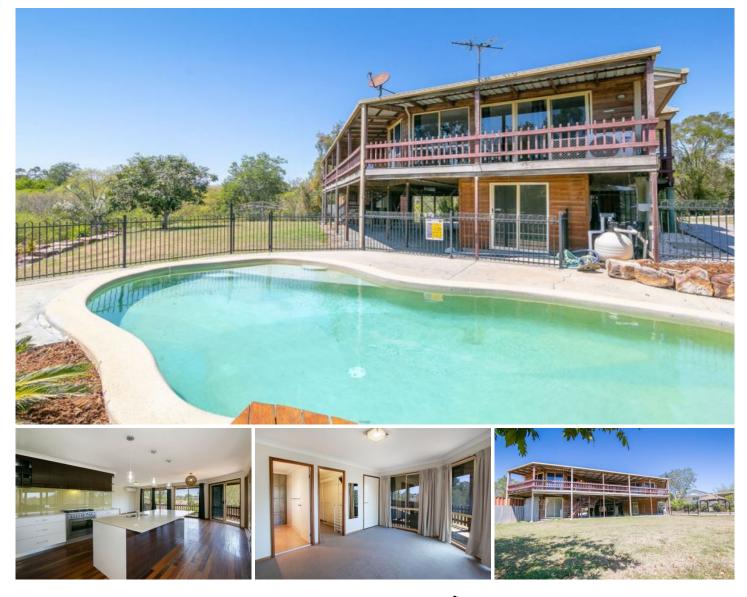

## 32 Farr Street East Ipswich QLD

Private inspections available - please arrange with agents. Set high on steel stumps this beautifully featured timber home offers you inner city living in a rural and picturesque setting. Your new home is situated on a huge 2883m2 block that is terraced and slopes gently down to the river. Featuring a stunning veranda that wraps around 3 sides of the home, you will love the charming view overlooking bushland to the river.

Entering through the modern front door you will be impressed with the huge open plan living area. Finished with polished timber flooring this lounge and dining area is air conditioned with beautiful views through wall to wall windows and sliding door access to the sprawling veranda. A perfect place to relax and enjoy the afternoon breeze.

The stylish kitchen is at the centre of the home and