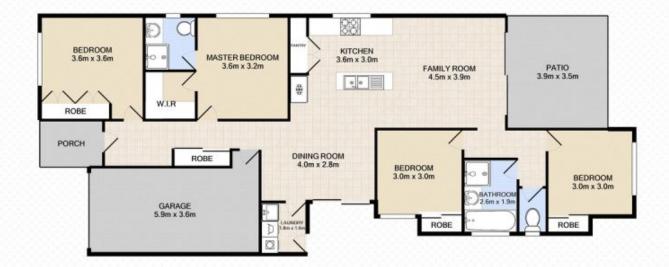

## 54 Joy Chambers Circuit, RIPLEY

4 🍋 2 🚅 2 🕱 300m² 🛄

Total approx floor area 161m<sup>2</sup> (including covered external areas)

Corey Athanates | 0413 992 959

z

White overy attempt has been made to encount the accuracy of the floor plan contained here, measurements of doors, windows, rooms and any other ferms are approximate and no responsibility is taken for error, omissed or mis-talament. This plan is for illustrative purposes only and should only be used as such by any prospective purphases. The senicles systems and oppliances shown have not been helded and no guarantee as to their operability or efficiency can be given.