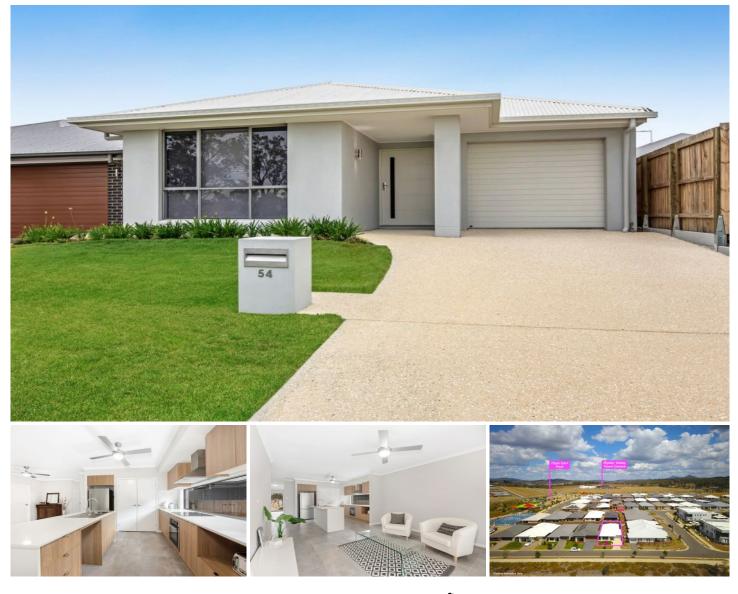

## 54 Joy Chambers Circuit Ripley QLD

This near new designer, Coral built home is less than 2 years old. Still under full builders' warranty and is located within the highly sought-after master planned community Ecco Ripley.

From the second you arrive at this beautiful home you can tell that it has been meticulously maintained and the quality of home that you would expect to see on TV or in a magazine.

Entering into the home you can see that the same high level of attention to detail has been kept throughout. The tasteful and modern colour selections are on point and are sure to please even the pickiest of buyers.

Located in the heart of the home you will love the open planned kitchen, living and separate dining areas. The