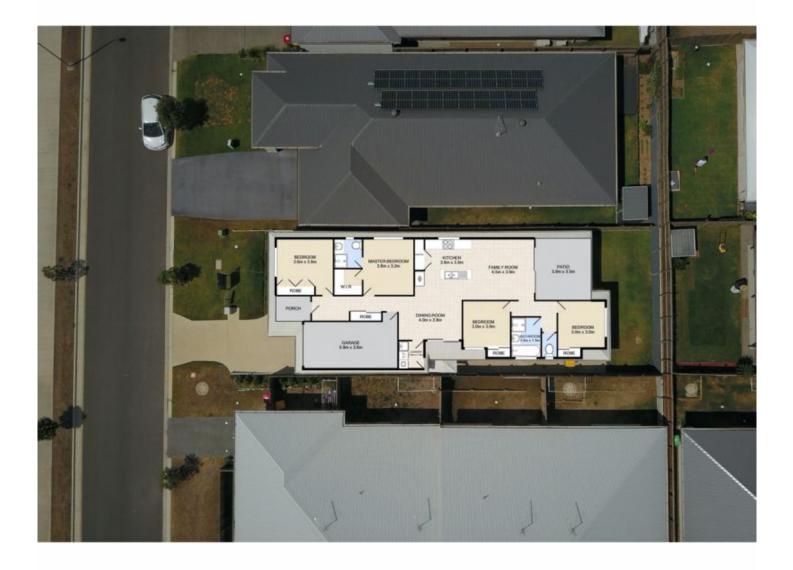

## 54 Joy Chambers Circuit, RIPLEY

4 🍋 2 🚅 2 🕱 300m² 🛄

Total approx floor area 161m<sup>2</sup> (including covered external areas)

Corey Athanates | 0413 992 959

z

White overy attempt has been made to encount the accuracy of the floor plan contained here, measurements of doors, windows, rooms and any other ferms are approximate and no responsibility is taken for error, omissed or mis-talament. This plan is for illustrative purposes only and should only be used as such by any prospective purphases. The senicles systems and oppliances shown have not been helded and no guarantee as to their operability or efficiency can be given.