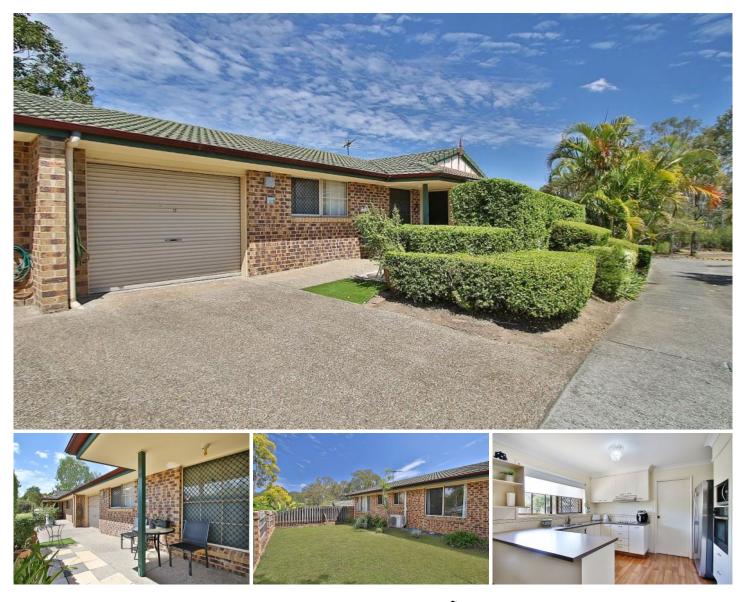

## 12/2 Elms Street Bundamba QLD

This Spacious unit has been lovingly cared for by an owner occupier.

At the entrance to the property there is an area for table and chairs to enjoy your morning cuppa. Throughout the home there is an abundance of natural light and space in the living/dining room and kitchen. This area is fully air conditioned and can cater for good size furniture. Lounge area features a bay window. The kitchen has good bench space and lots of cupboards and a large double door pantry. Plus a wall mounted oven and space for a microwave. There is a dishwasher, plus double sink and large fridge space that can take the bigger fridge/freezer combo.

There are 2 good size bedrooms that would both easily accommodate a queen size bed in both rooms. The two bedrooms are serviced by a two way bathroom for easy access from both rooms plus a seperate toilet. Both