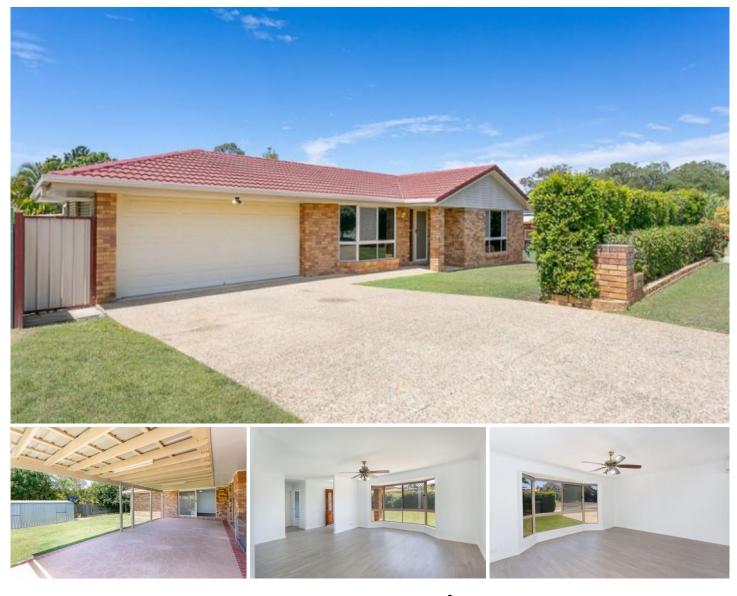

## 38 Highmead Drive Brassall QLD

Don't hesitate on this fantastic home in family friendly Brassall or it will be gone.

Well maintained and in pristine condition this home has size as well as street appeal.

Sitting proudly on a 600m2 block this family home, neatly tucked behind established hedges shouts value for money for either the owner occupier or investor.

As you enter the home you will be immediately impressed with brand new modern timber flooring and recently painted walls. It looks fresh and inviting and brightens the home.

The lounge room is at the front of the home and features a lovely bay window, tinted to keep the afternoon sun at bay and a ceiling fan.

The adjoining dining room sits neatly off the kitchen, is light filled and air conditioned for year round comfort.