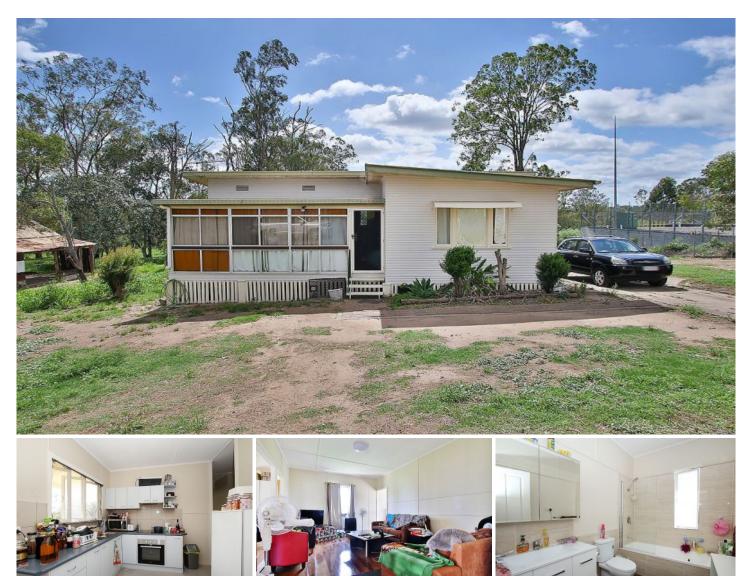

## 24 Leonard Street YAMANTO QLD

This lovely home features:

Three large bedrooms with polished floors and block out curtains.

Large lounge area and sunroom.

Kitchen with new appliances and plenty of cupboard space.

Dining area off the kitchen. Brand new bathroom with shower over bath. External laundry enclosed downstairs. Large backyard - house block will be fenced but full yard can be available if needed. \*Some fencing needed for pets

This property is situated only 2 minute drive from Yamanto Shopping Centre, walk away from Sun Kids day care centre and minutes drive to Ipswich CBD.