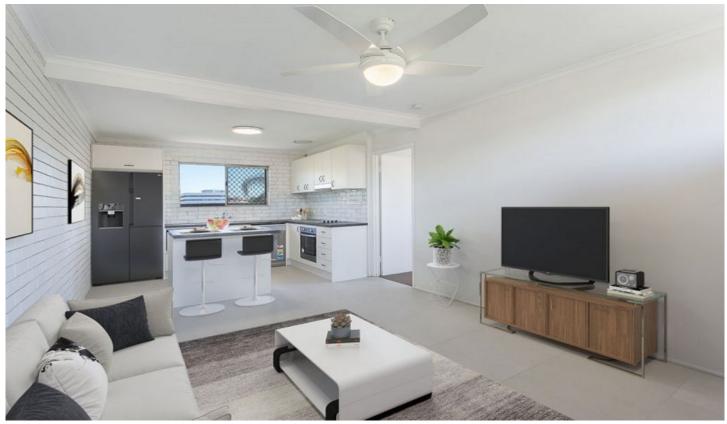

Stepping inside, the interior reveals a free-flowing layout featuring an open plan living area. The adjoining well-appointed kitchen has been thoughtfully designed and features ample cabinetry, stainless dishwasher, electric oven and range hood along with a glass cooktop. Sit at the breakfast bench while you eat or work and look out at the CBD through the mature trees at the rear of the complex.