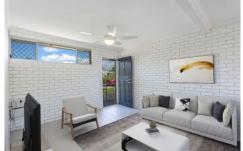

Stepping inside, the interior reveals a free-flowing layout featuring an open plan living area. The adjoining well-appointed kitchen has been thoughtfully designed and features ample cabinetry, stainless dishwasher, electric oven and range hood along with a glass cooktop. Sit at the breakfast bench while you eat or work and look out at the CBD through the mature trees at the rear of the complex.