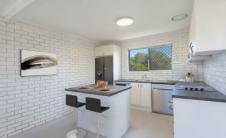

Stepping inside, the interior reveals a free-flowing layout featuring an open plan living area. The adjoining well-appointed kitchen has been thoughtfully designed and features ample cabinetry, stainless dishwasher, electric oven and range hood along with a glass cooktop. Sit at the breakfast bench while you eat or work and look out at the CBD through the mature trees at the rear of the complex.