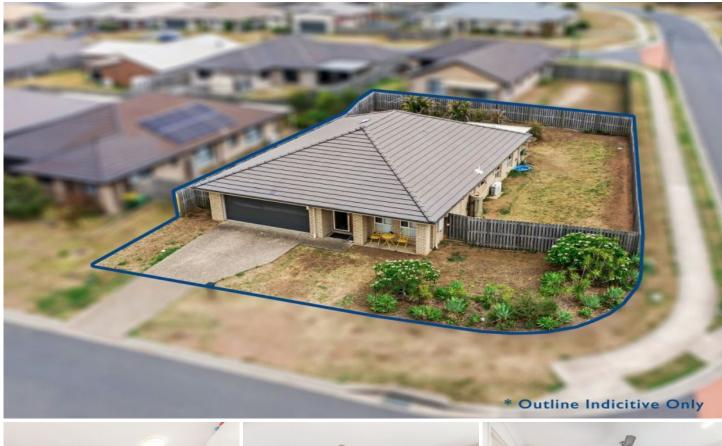

## 20 Alexandra Street Brassall QLD

This 4 bedroom lowset brick and tile home sits on a 600m2 corner block in Brassall with a fully fenced yard, minutes from amenities and major highways. This home is tenanted with long term tenants who are currently paying \$345.00 a week.