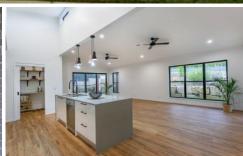

This magnificent family entertainer sits on an elevated block with beautiful views of the city,

Entering you will discover fresh timber look flooring which takes you right throughout the home.

The huge media room or second living area is situated at the front of the home, the kitchen overlooks the fabulous air conditioned light filled dining and living area. You will enjoy the natural light filtering in via the extra high windows. This living area is just perfect to bring the whole family together