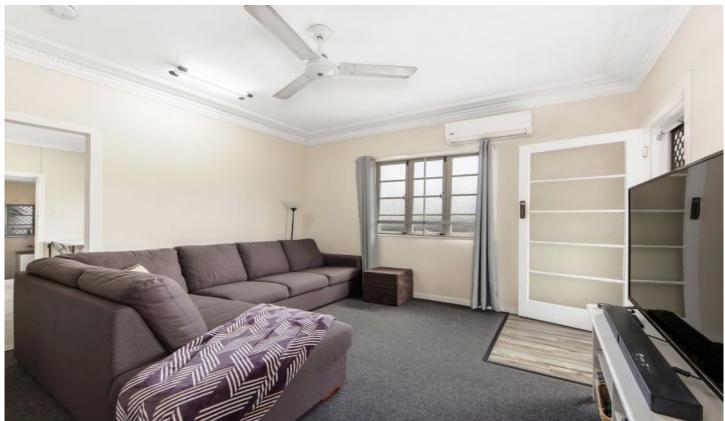

As you approach the home the first thing you notice is the front porch which will entice you to discover the inside of the home.

The fully air conditioned lounge area has plenty of windows to let in natural light and there is enough room for the largest of furniture.