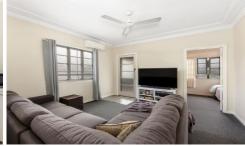

As you approach the home the first thing you notice is the front porch which will entice you to discover the inside of the home.

The fully air conditioned lounge area has plenty of windows to let in natural light and there is enough room for the largest of furniture.