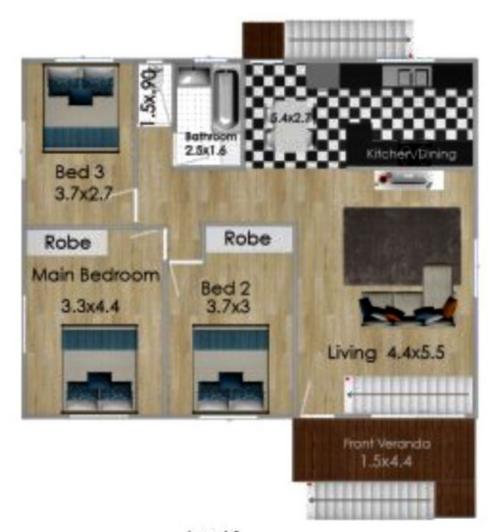

## 28 Selwyn Street NORTH BOOVAL QLD

Suitable for investors and owner occupiers alike; this property has something for everyone.

High set home featuring hardwood timber floors upstairs, internal and external stairs and functional kitchen with separate lounge and dining.

It has:

Upstairs:

- 3 large bedrooms
- Hardwood timber floors
- 1 bathroom with shower over bath
- Separate toilet

3 📭 2 🔓 1 😭

**Price** : \$ 245,000 **Land Size** : 607 sqm

**View**: https://www.crownerealestate.com.au/5818