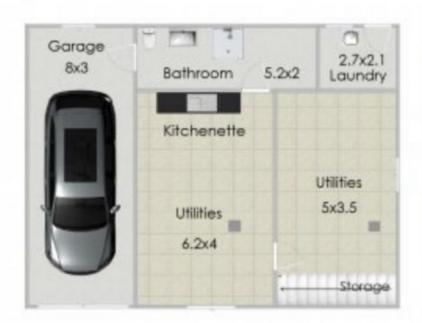

Downstairs has a newly added second bathroom and toilet with two large utility rooms.

The 607m2 block has a fully fenced backyard to keep the pets and kids secure.

There is still potential to add value here so come and check it out.