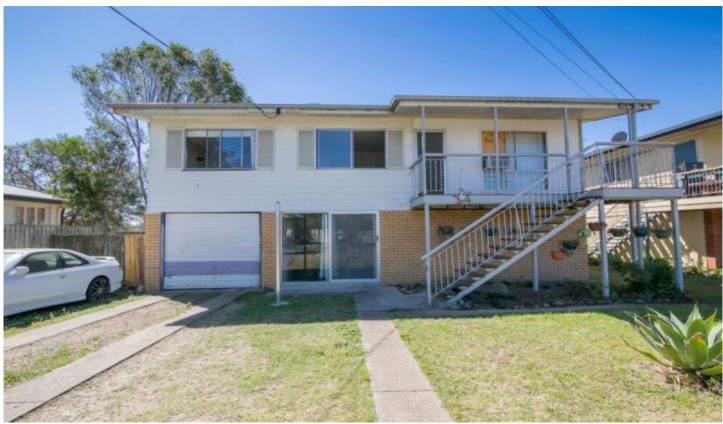

## 28 Selwyn Street NORTH BOOVAL QLD

Suitable for investors and owner occupiers alike; this property has something for everyone.

High set home featuring hardwood timber floors upstairs, internal and external stairs and functional kitchen with separate lounge and dining.

Downstairs has a newly added second bathroom and toilet with two large utility rooms.

The 607m2 block has a fully fenced backyard to keep the pets and kids secure.

There is still potential to add value here so come and check it out.

It has:

Upstairs:

- 3 large bedrooms
- Hardwood timber floors
- 1 bathroom with shower over bath
- Separate toilet

3 📭 2 🔓 1 😭

**Price** : \$ 245,000 **Land Size** : 607 sqm

**View**: https://www.crownerealestate.com.au/5818