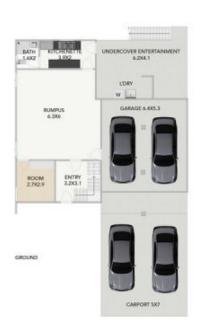

## Downstairs features include:

Separate secure entry with internal access to second level Large open living area with ample space for living/dining Bedroom/Study

Kitchenette with plenty of bench and cupboard space Bathroom with shower toilet and vanity