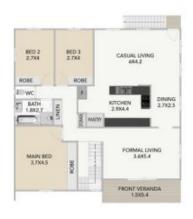

## Upstairs features:

Large living area to the front of the home with access to

4 🚐 2 ⋤ 4 🗬

Price : \$ 422,000 Land Size : 668 sqm

View: https://www.crownerealestate.com.au/5817

100

Ally Briscoe 0411 161 836