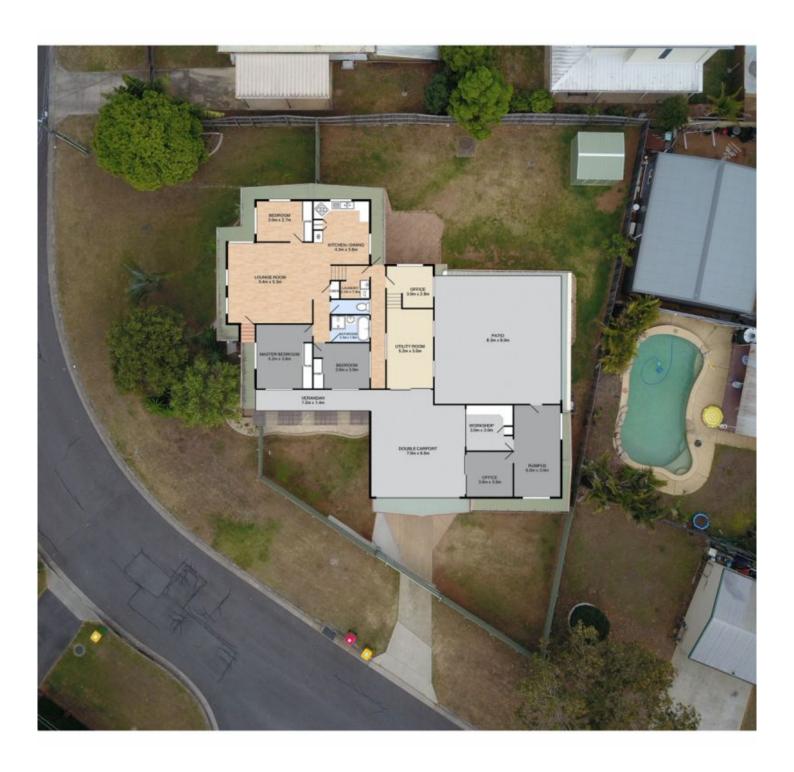

## 18 Kerton Street Brassall QLD

This amazing family home represents the absolute height of value for money. Not only is this home packed full of great features, it sits on an elevated 842sqm fully fenced block with dual living and still has room to run a home business.

This home is a definite must see and you can only fully appreciate what is on offer by inspecting this home.

The home itself was built in 1950 and upon entering you are immediately greeted by the beautiful polished hardwood timber floors in the massive open plan living/dining and kitchen areas. Homes of this era normally are full of asbestos, but not this one! It has been fully relined with VJ panelling. The owners have recently installed a 14Kw Daikin ducted air-conditioning system, ceiling fans throughout, timber burning fire place and 12