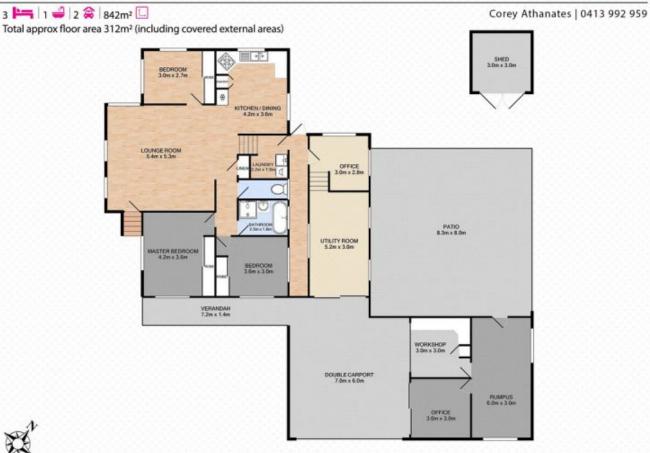

## 18 Kerton Street Brassall QLD

This amazing family home represents the absolute height of value for money. Not only is this home packed full of great features, it sits on an elevated 842sqm fully fenced block with dual living and still has room to run a home business.

This home is a definite must see and you can only fully appreciate what is on offer by inspecting this home.

The home itself was built in 1950 and upon entering you are immediately greeted by the beautiful polished hardwood timber floors in the massive open plan living/dining and kitchen areas. Homes of this era normally are full of asbestos, but not this one! It has been fully relined with VJ panelling. The owners have recently installed a 14Kw Daikin ducted air-conditioning system, ceiling fans throughout, timber burning fire place and 12

3 📭 1 🔓 2 😭

Price : \$ 410,000 Building Size : 312 sqm Land Size : 842 sqm

View: https://www.crownerealestate.com.au/58

12369

Corey Athanates 07 3288 8411