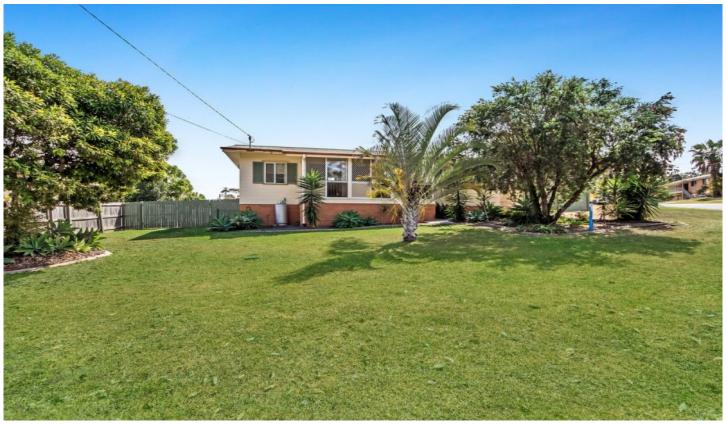

## 18 Kerton Street Brassall QLD

This amazing family home represents the absolute height of value for money. Not only is this home packed full of great features, it sits on an elevated 842sqm fully fenced block with dual living and still has room to run a home business.

This home is a definite must see and you can only fully appreciate what is on offer by inspecting this home.

The home itself was built in 1950 and upon entering you are immediately greeted by the beautiful polished hardwood timber floors in the massive open plan living/dining and kitchen areas. Homes of this era normally are full of asbestos, but not this one! It has been fully relined with VJ panelling. The owners have recently installed a 14Kw Daikin ducted air-conditioning system, ceiling fans throughout, timber burning fire place and 12