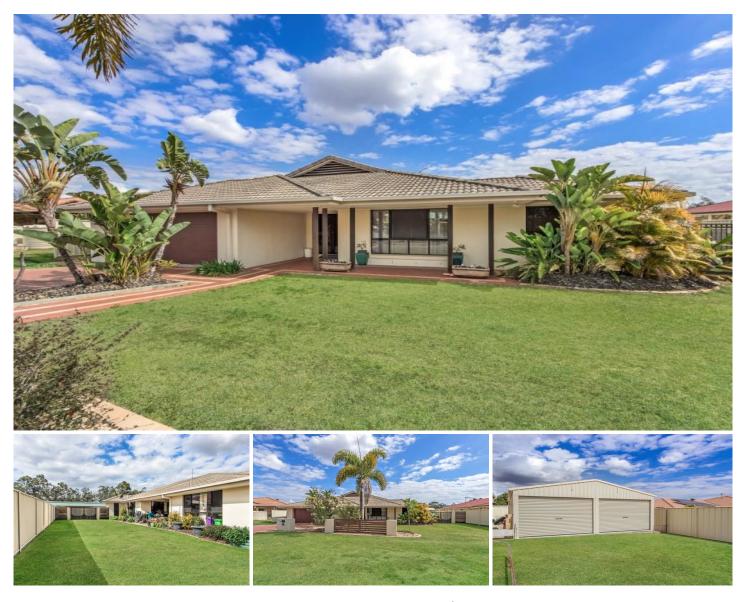

## **138 Kensington Drive Flinders View QLD**

This magnificent family entertainer boasts a prime position in one of Ipswich's most prestigious Estates. This modern four bedroom home is finished with high quality standards, ducted air conditioning and is set on a level and leafy 900m2 block with privacy and security.

The home is stylish with great street appeal and a rendered finish. Step inside to reveal a magnificent designed open living floor plan that incorporates light filled and generously proportioned living and dining areas for the whole family to enjoy.

This home was built for the growing family featuring 4 bedrooms, 3 living areas, a designated study and an outdoor entertaining area.

Offering the perfect blend of practical and stylish features,

| Price     | : \$ 600,000                               |
|-----------|--------------------------------------------|
| Land Size | : 900 sqm                                  |
| View      | : https://www.crownerealestate.com.au/5811 |
|           | 929                                        |
|           |                                            |