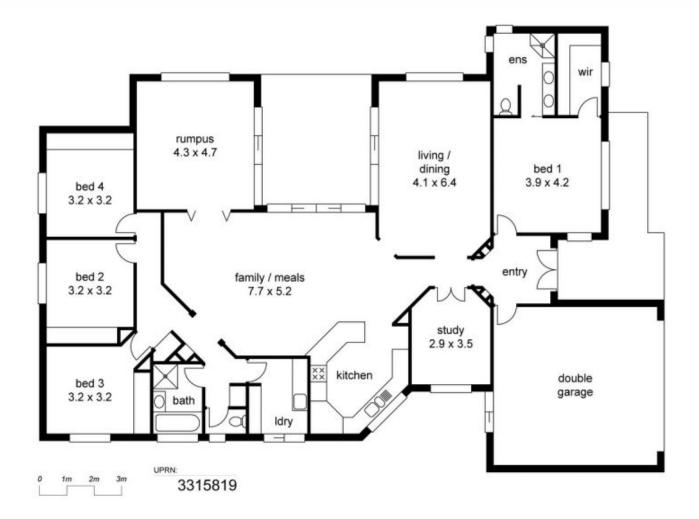

This home was built for the growing family featuring 4 bedrooms, 3 living areas, a designated study and an outdoor entertaining area.

Offering the perfect blend of practical and stylish features,

| Price     | : \$ 600,000                               |
|-----------|--------------------------------------------|
| Land Size | : 900 sqm                                  |
| View      | : https://www.crownerealestate.com.au/5811 |
|           | 929                                        |
|           |                                            |