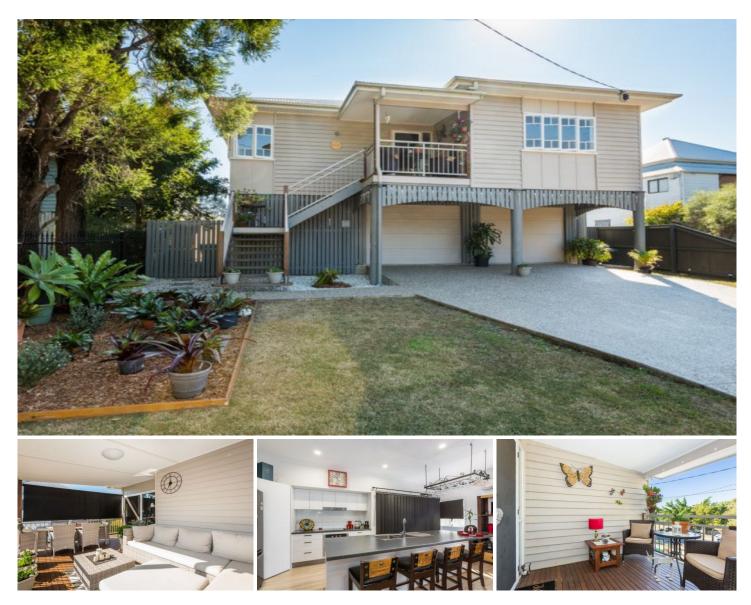

## 12 Tiger Street SADLIERS CROSSING QLD

This stunning family home is situated in the highly sought after suburb of Sadliers Crossing, just walking distance to the Ipswich CBD, Grammar and Catholic Schools. Yes you will need to move fast as with a location such as this - this gem will be popular indeed!

With its stunning and expansive rear timber deck overlooking the compact rear yard you find this is the perfect place for those family bbq's and celebrations or perhaps simply to relax with a coldie in hand as you admire the beautifully landscaped gardens. The yard is small so you wont have to spend hours maintaining it every weekend!

Indoors you will find a full renovation with brand new everything all round! A spic and span kitchen offers modern tones and plenty of cupboard space, plus a host of quality