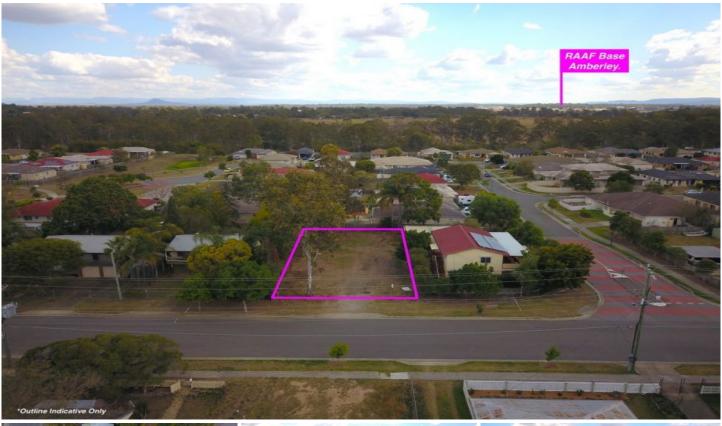

## 91 Chubb Street One Mile QLD

This is a prime opportunity to secure an amazing flat and vacant 577m2 block of land, located within five (5) minute drive to Ipswich CBD.

One Mile is one of the most highly searched suburbs in Ipswich because of its affordability and proximity to Schools, shops, public transport including electric rail and highway transport to Brisbane. It is also exceptionally appealing to defence personnel as it is less than a five (5) minute drive to RAAF Base Amberly. This is an opportunity that you can't afford to miss so you need to inspect it now before it is gone!

The block itself is situated in a well- established residential area, amongst well established homes. Being a level 577m2 block of land, this would be a perfect site to build a beautiful family home or investment property. As an extra