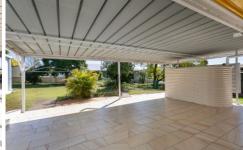

Hidden behind the modern timber and coloured glass front door is a spacious lounge room which has a pleasant view of the outdoor pergola area and back yard.

The walk through dining room leads you to the open style kitchen. With a stand-alone stove, plenty of bench space and cupboards including a large pantry, microwave and fridge space the kitchen is a generous size and has plenty