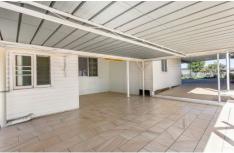

Hidden behind the modern timber and coloured glass front door is a spacious lounge room which has a pleasant view of the outdoor pergola area and back yard.

The walk through dining room leads you to the open style kitchen. With a stand-alone stove, plenty of bench space and cupboards including a large pantry, microwave and fridge space the kitchen is a generous size and has plenty