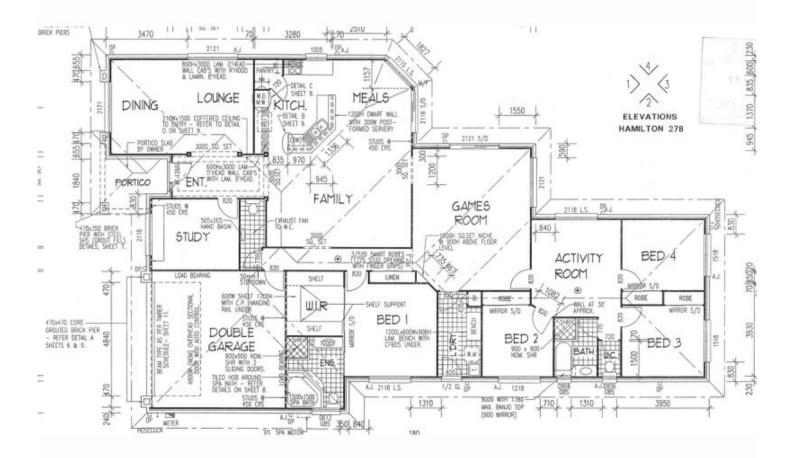

## 22 Christella Court Fernvale QLD

Welcome to 22 Christella Court Fernvale. Well-appointed allotment nestled away in a quiet cul de sac location, this stylish home represents a very private, acreage lifestyle that many people dream about.

A spacious kitchen with dishwasher, is the central hub to this beautiful home, encompassed with a practical floor plan and multiple living spaces, this residence provides space for the whole family to spread and enjoy.

All of the bedrooms are large. Have built-ins, fans, and security doors. Of course the large air conditioned master bedroom has a large stylish ensuite with spa and walk in robe.

The other truly unique feature of this is that it has five, yes 5 large and separate living areas.