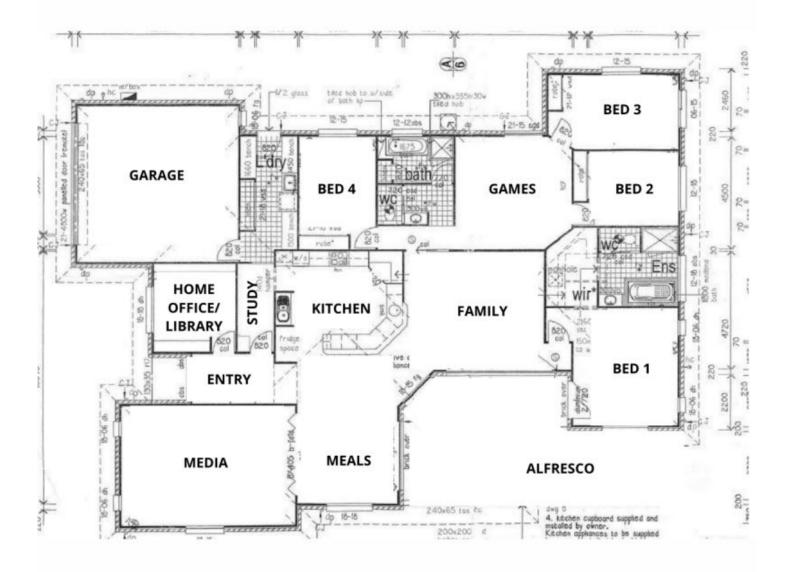

Impressive living spaces and generous bedrooms offer wonderful privacy and separation for all family members. At the heart of this home you will find a superb kitchen - it's easy to imagine both cooks, kids and guests mingling, preparing and relaxing together - the perfect all around entertainer!

King-sized master bedroom is serviced by the ensuite featuring deep luxurious bath, massive shower, walk-in-robe complete with custom cabinetry and offers