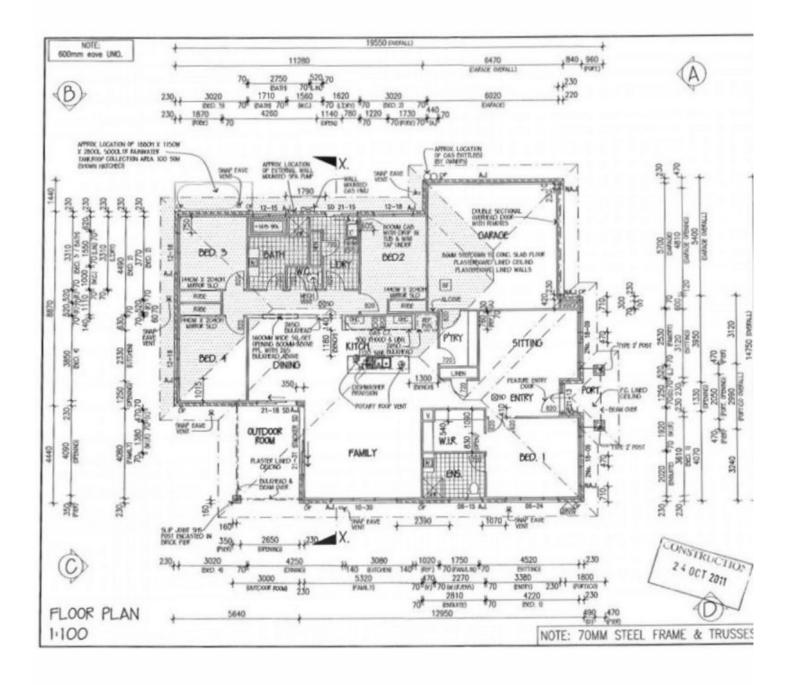

eaceful area with a rural setting while also being close to everything that matters.

Drive up the immaculate pebblecrete driveway to a remote controlled double lock up garage that offers internal access to the home.

The partially fenced yard is a work in progress. Elevated at the back with a gentle slope, the yard has been terraced with some sandstone retainer walls already in place. Established trees and neat hedges surround the home, offering a degree of privacy and a picturesque setting for comfortable family living. You will enjoy the tranquil settling sitting around the fire pit on a lazy Sunday afternoon.

4 🕒 2 🔓 2 😭

**Price** : \$ 563,000 **Land Size** : 4000 sqm

View: https://www.crownerealestate.com.au/5752

675



Kirsty Dutney Jones 07 3288 8411



Mike Jones 0400 515 422