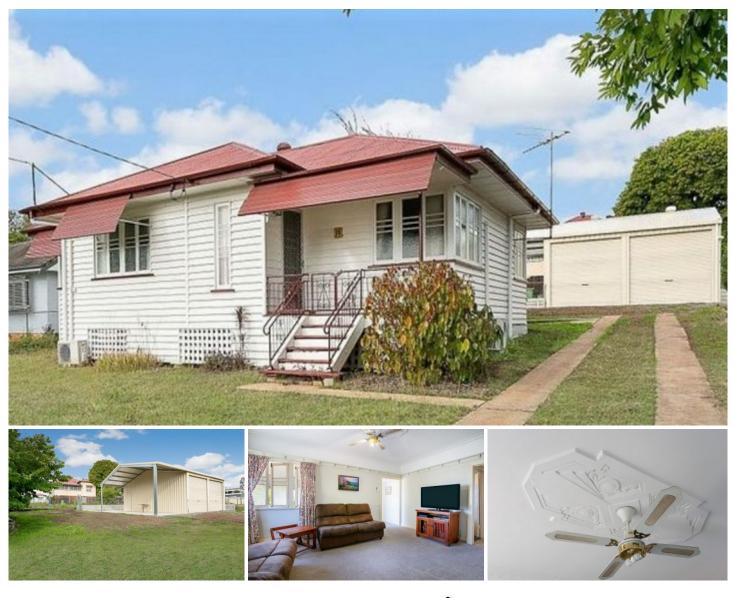

## 11 Barrett Street East Ipswich QLD

As far as real estate goes this home has it all, character, appeal, awesome location and solid as a rock.

This home is fully fenced, on a large 911m2 block and only minutes to Ipswich CBD.

From the street the first thing you notice is the perfect sized front porch which leads you to the lovely air-conditioned lounge area with elegant ornate plaster ceilings. This room is adjacent to the separate dining room

Featuring 3 good sized bedrooms or 4, depending on the way you utilise the built-in room downstairs. The master and second bedroom are also air conditioned for your comfort.

The bathroom services the bedrooms, includes shower over bath, modern white vanity with linen cupboard.