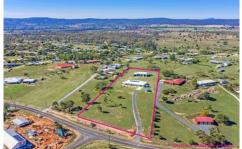

## 32 Heron Street Laidley Heights QLD

This beautifully designed seven (7) year old family home represents the absolute height of value for money. Not only is this home packed full of features, it sits on an elevated 8,000sqm (2 Acres) fully fenced block with mountain and pastoral grazing views and a 12 x 9m shed!