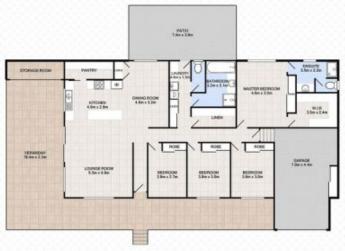

## 32 Heron Street, LAIDLEY HEIGHTS

4 1 2 4 9 8 8000m² L

Total approx floor area 304m2 (including covered external areas)

Corey Athanates | 0413 992 959

White every aftering has been made to ensure the eccuracy of the floor plan contained here, resourcements of doors, windows, rooms and any other forms are approximate and no responsibility is believe for consumption or more contained here.