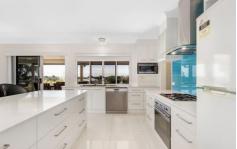

This fantastic home is only seven (7) years old and is grand and modern in design but also has the features of a federation style home, with an open wrap around verandah at the front of the home. This is the perfect place to entertain as there is a built-in BBQ area which is lockable and can be hidden when not in use by pulling down the