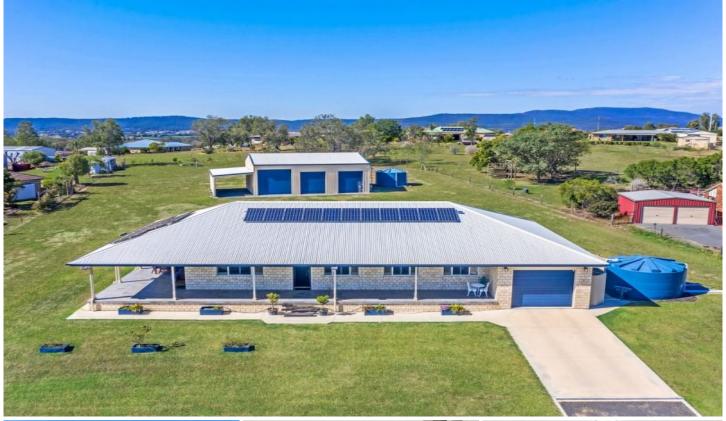

## 32 Heron Street Laidley Heights QLD

This beautifully designed seven (7) year old family home represents the absolute height of value for money. Not only is this home packed full of features, it sits on an elevated 8,000sqm (2 Acres) fully fenced block with mountain and pastoral grazing views and a 12 x 9m shed!

Driving in to the property through the solar powered remote-controlled gate, you drive up to the home which sits on an elevated position and is complimented with manicured lawns, gardens and fruit trees.

This fantastic home is only seven (7) years old and is grand and modern in design but also has the features of a federation style home, with an open wrap around verandah at the front of the home. This is the perfect place to entertain as there is a built-in BBQ area which is lockable and can be hidden when not in use by pulling down the