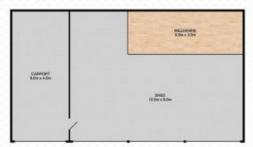

## 32 Heron Street Laidley Heights QLD

This beautifully designed seven (7) year old family home represents the absolute height of value for money. Not only is this home packed full of features, it sits on an elevated 8,000sqm (2 Acres) fully fenced block with mountain and pastoral grazing views and a 12 x 9m shed!