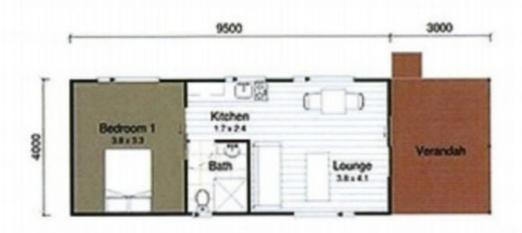

Situated on a neat and tidy, private 2.5 acre fully fenced block, this property will fit all your needs, with multiple sheds, huge dam and established trees and gardens.

Featuring 2 dwellings; an immaculate 4 bedroom family home that has been renovated and modernised and a dual occupancy (approved by ICC), separate from the main house, bring your parents, house your teen or use as a children's retreat or personal studio. The possibilities are endless.