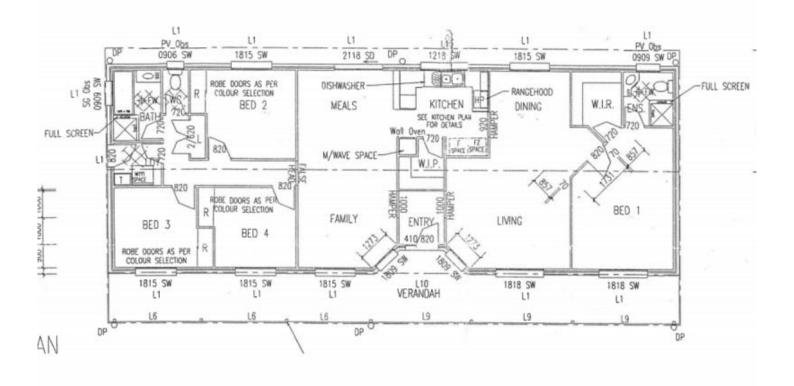

Situated on a neat and tidy, private 2.5 acre fully fenced block, this property will fit all your needs, with multiple sheds, huge dam and established trees and gardens.

Featuring 2 dwellings; an immaculate 4 bedroom family home that has been renovated and modernised and a dual occupancy (approved by ICC), separate from the main house, bring your parents, house your teen or use as a children's retreat or personal studio. The possibilities are endless.