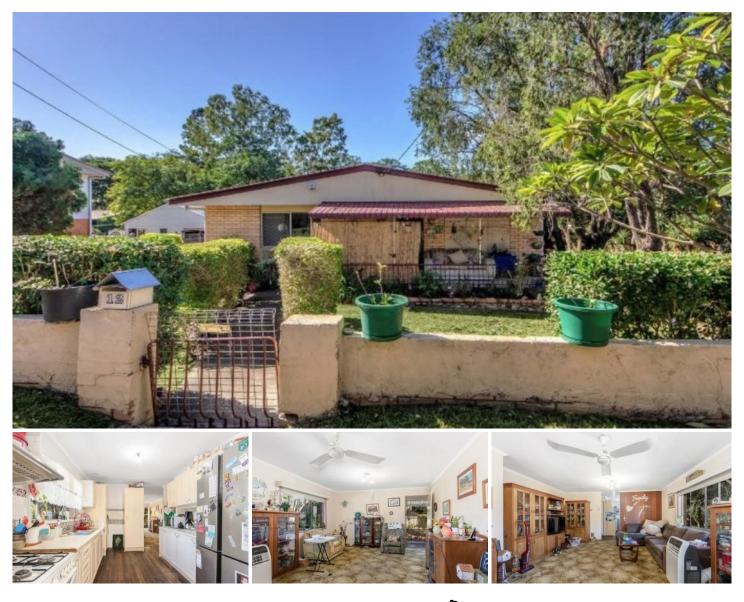

## 12 Ipswich Street Riverview QLD

Have you been looking to get into the market? Can only buy in the bottom end of the market? Looking for a project to complete? Well this home will suit your needs.

This brick home is set on a generous 607 square metre block. The three bedroom brick home has heaps of potential. The eight year old renovated kitchen would impress the Curtis Stones of the family with heaps of cupboard and bench space. There is a separate dining area off the kitchen and also is adjacent to the large lounge area.

All three bedrooms are serviced by a revamped bathroom.

Underneath is the laundry with heaps of storage area and single car accommodation.

## 3 🛤 1 🚰 1 🚘

| Price     | : \$ 219,000                               |
|-----------|--------------------------------------------|
| Land Size | : 607 sqm                                  |
| View      | : https://www.crownerealestate.com.au/5718 |
|           | 704                                        |
|           |                                            |