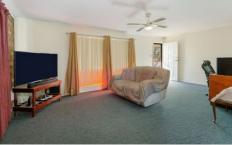

A concrete veranda runs along the whole front of the home and is well positioned to catch the morning sun and the afternoon breeze.

The large lounge room greets you as you enter the home and is complete with carpet, air conditioning and a feature brick wall.